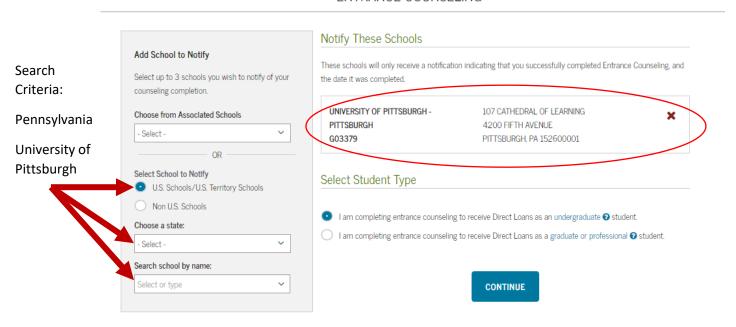

 Select your School to notify, use UNIVERSITY OF PITTSBURGH, there is no Bradford in the name or address

- Read and complete ALL questions as you proceed through the counseling.
- Once you have submitted your counseling you will get a confirmation that it has been successfully submitted.