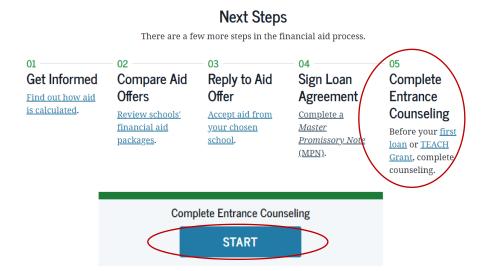

## **Complete Entrance Counseling**

- Select "COMPLETE AID PROCESS" at the top of the page
- Select "first loan" in the 5<sup>th</sup> step under "Next Steps" (you can also get here by hovering your mouse over the "Complete Aid Process" heading and choosing "Complete Entrance Counseling")
- Then select the blue "START" button under the Complete Entrance Counseling

 Select your School to notify, use UNIVERSITY OF PITTSBURGH, there is no Bradford in the name or address

- Read and complete ALL questions as you proceed through the counseling.
- Once you have submitted your counseling you will get a confirmation that it has been successfully submitted.