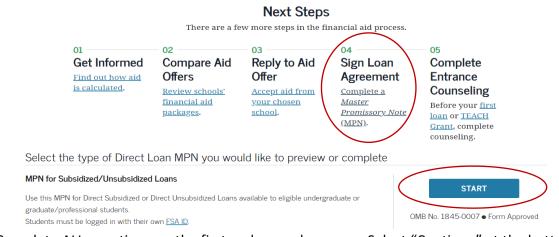

## **Complete a Master Promissory Note (MPN)**

- Select "COMPLETE AID PROCESS" at the top of the page
- Select "Complete a Master Promissory Note (MPN)" (Number 4 in the "Next Steps Section")
- Then select the blue "START" button under the MPN for Subsidized/Unsubsidized Loans

- Complete <u>ALL</u> questions on the first and second screens. Select "Continue" at the bottom of each screen once completed.
  - o Notify School: Use <u>UNIVERSITY OF PITTSBURGH</u>, there will be no Bradford in the name or address.
- Review the information you entered on the previous screens to verify accuracy. You must read ALL the terms and conditions, before you can accept the terms. You will then need to "sign" the MPN which is done by typing your name and clicking "SIGN & SUBMIT."